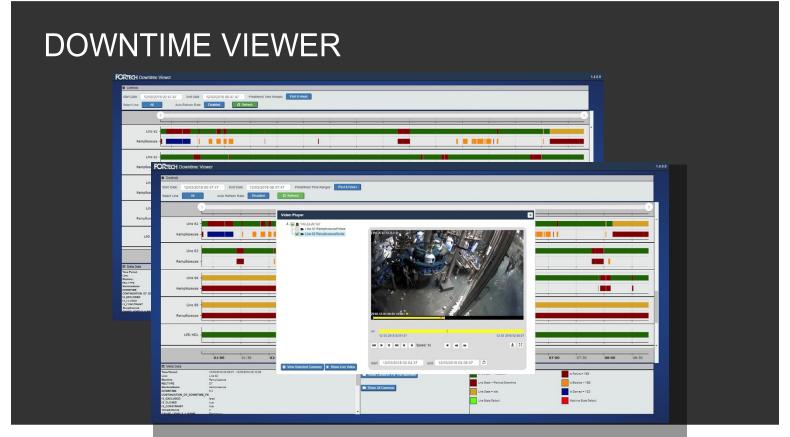

## Make Fact-based Decisions Based on Real-time Visibility

The manuFACT Downtime Viewer (DTV) and video is a web-based system that was developed by Fortech and integrated with the Linespex vision system and helps quickly and accurately identify the root cause for unplanned equipment stops.

The Downtime Viewer and video system can connect multiple plants, sites and live production information, and integrate with equipment, controllers and enterprise business applications. The result is visibility, control and optimization of production and processes across the enterprise.

## **Key Features**

- Automated capture and tracking of equipment downtimes and production.
- Utilization of emerging technologies like video, mobile and web.
- Integration with applications and equipment throughout the enterprise.
- Highly configurable and adaptable to a variety of operations.

## **Benefits**

- Allows fact-based operational and strategic decisions.
- Integrates with cameras and recording devices.
- Gain real time visibility across the manufacturing supply chain.
- Accelerate trace analysis, root cause diagnosis and issue resolution.
- Helps identify areas of quality improvement.