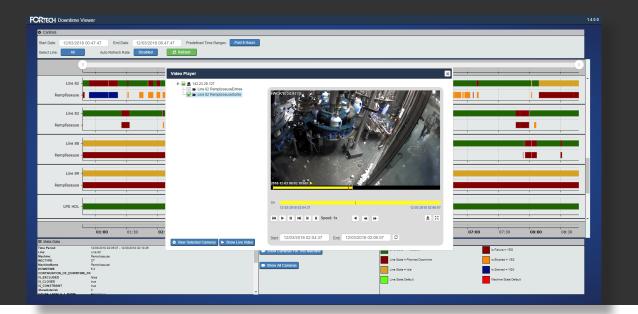

# Make Fact-based Decisions Based on Real-time Visibility

The MAPLE Suite Downtime Viewer (DTV) and video is a web-based system that was developed by Fortech and integrated with the Linespex camera system and helps quickly and accurately identify the root cause for unplanned equipment stops.

The Downtime Viewer and video system can connect multiple plants, sites and live production information, and integrate with equipment, controllers and enterprise business applications. The result is visibility, control and optimization of production and processes across the enterprise.

#### **Benefits**

- Allows fact-based operational and strategic decisions.
- Integrates with cameras and recording devices.
- Gain real time visibility across the manufacturing supply chain.
- Accelerate trace analysis, root cause diagnosis and issue resolution.
- Helps identify areas of quality improvement.